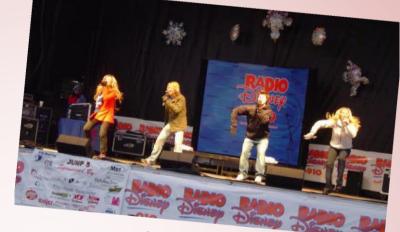

## Young Country and Pop Concerts

Laci Kaye Booth

The Wannabees - Savvy

Jump 5

**Drew Seeley** 

**Presley and Taylor** 

**Macy Kate** 

**Concert Visitors** 

Kari Lynch

Past concerts have featured national artists Booboo Stewart, Jasmine, Savannah Outen, Drew Seeley, Joey Page, Savvy and Mandy, EverLife, JUMP 5, KeKe Palmer, Wannabees-SAVVY, Taylor Taylor, Macy Kate, New Hollow, Claudia Paddy, Kari Lynch, Kelsie May, Faren Rachels, Presley & Taylor, and Laci Kaye Booth.