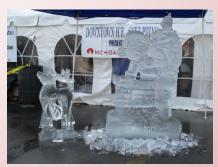

## Downtown Festivities

Santa's Zoo

**Welcome Tent** 

**Food Vendors** 

Santa & Mrs. Claus

**Outdoor Theater** 

**Carriage Rides** 

**Ice Sculpting** 

#### Allen Chevrolet-Cadillac

Ice Sculpting