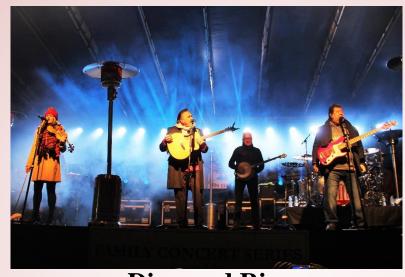

# The Family Holiday Concert Series Country Music Concert

Diamond Rio 2022

Tracy Byrd

**Restless Heart** 

Collin Raye 2017

Allan Jackson
Pre-recorded
2020