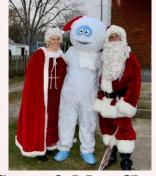

## Downtown Festivities

Santa's Zoo

**Welcome Tent** 

**Food Vendors** 

Santa & Mrs. Claus

**Outdoor Theater** 

**Carriage Rides** 

**Ice Sculpting** 