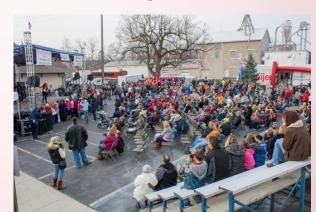

#### An Invitation

The 41<sup>st</sup> Annual Christmas in Ida Festival and Parade of Lights continues the tradition of wholesome family entertainment that has become a Midwest destination attracting over 48,000 visitors during the weekend event.