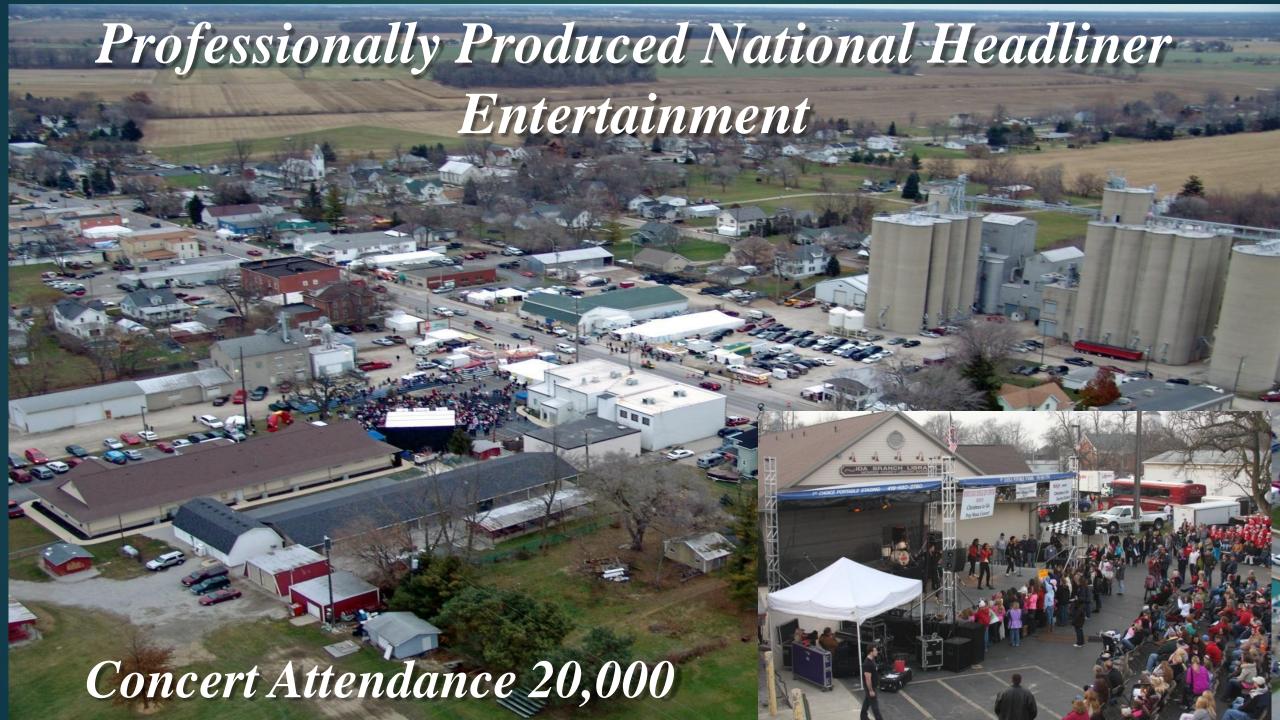

#### An Invitation

The 41<sup>st</sup> Annual Christmas in Ida Festival and Parade of Lights continues the tradition of wholesome family entertainment that has become a Midwest destination attracting over 48,000 visitors during the weekend event.

The festival will present the Christmas in Ida Family Concert Series, beginning on Friday night, with the Commemorative Concert and Saturday, headlining with a Country Music Concert and the popular Young Country Music Concert. Featuring national headliner artists, the concerts are professionally produced and are *free* to festival visitors.