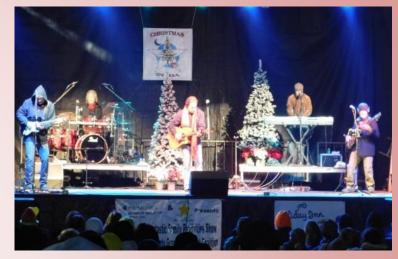

opular Young Country Music Concert. Featuring national headliner artists, the concerts are professionally produced and are *free* to festival visitors.

The Christmas in Ida Festival is a member of the Monroe County Community Foundation. Contributions made through the Foundation will qualify as a charitable contribution as a 501 (c) (3) organization and receive full income tax credits.

We hope you can join us as we begin the fourth decade of Christmas in Ida and Parade of Lights, where new traditions and family memories begin.



# HACK ON THE

#### LITTLE TEXAS

2012, 2014
25th Anniversary
National Tour 2016
National Television
Production with
Andy Ross



Keith Anderson 2013

Josh Gracin

2018

# The Family Holiday Concert Series Country Music Concert



Diamond Rio 2022



Tracy Byrd



**Restless Heart** 



Collin Raye 2017



Allan Jackson
Pre-recorded
2020

## Young Country and Pop Concerts



Laci Kaye Booth



The Wannabees - Savvy



Jump 5



**Drew Seeley** 



**Presley and Taylor** 



**Macy Kate** 



**Concert Visitors** 



Kari Lynch

Past concerts have featured national artists Booboo Stewart, Jasmine, Savannah Outen, Drew Seeley, Joey Page, Savvy and Mandy, EverLife, JUMP 5, KeKe Palmer, Wannabees-SAVVY, Taylor Taylor, Macy Kate, New Hollow, Claudia Paddy, Kari Lynch, Kelsie May, Faren Rachels, Presley & Taylor, and Laci Kaye Booth.

## Commemorative Concert





**University of Michigan** G Men



Siena Heights University **Chamber Singers** 





**Boy Choir of Ann Arbor** 



Saline Fiddlers



**Michigan Opera Theatre** Children's Chorus



of Detr