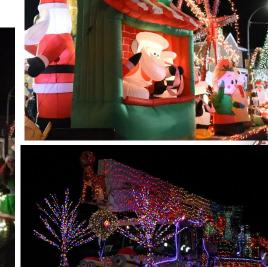

## Downtown Festivities

Santa's Zoo

**Welcome Tent** 

**Food Vendors** 

Santa & Mrs. Claus

**Outdoor Theater** 

**Carriage Rides** 

**Ice Sculpting** 

## Parade of Lights

Parade of Lights Pre-Show