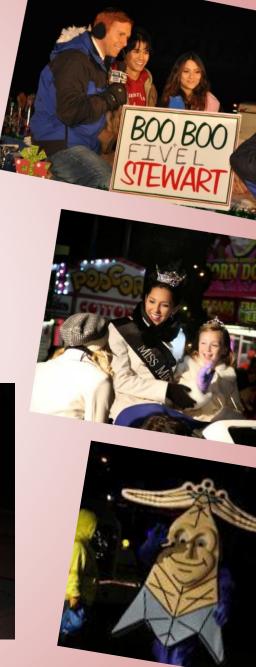

Kari Lynch

Past concerts have featured national artists Booboo Stewart, Jasmine, Savannah Outen, Drew Seeley, Joey Page, Savvy and Mandy, EverLife, JUMP 5, KeKe Palmer, Wannabees-SAVVY, Taylor Taylor, Macy Kate, New Hollow, Claudia Paddy, Kari Lynch, Kelsie May, Faren Rachels, Presley & Taylor, and Laci Kaye Booth.